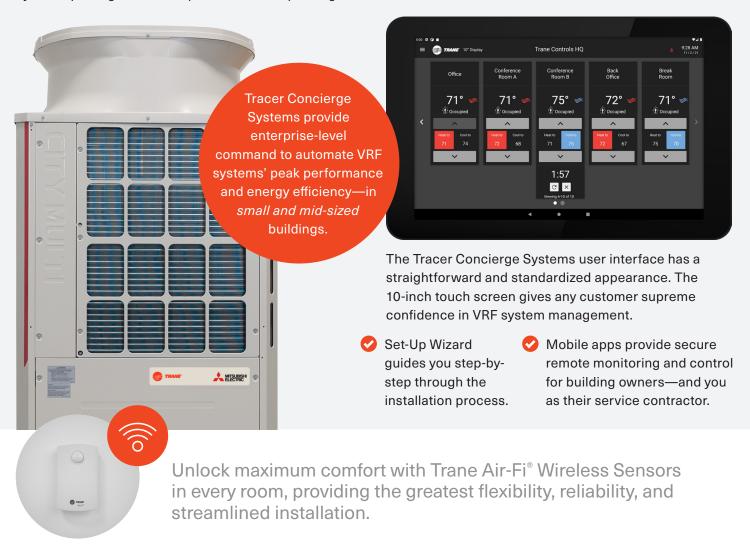

#### Reduce Risk with Installation Simplicity

- Set-up wizard provides easy-tofollow prompts and guidance to streamline the process and avoid common mistakes
- Tracer Concierge Systems connect easily with controllers using open protocols such as BACnet®
- Ideal for full building connectivity in spaces with a mix of VRF and airside systems on new or existing sites

### Easy for you to install. Easy for them to operate.

Tracer Concierge® Systems for Trane® / Mitsubishi Electric CITY MULTI® VRF make BAS for VRF affordable and accessible to more of your customers. They optimize performance, simplify installation and make BAS operation so easy anyone can do it.

#### Control the Entire VRF System.

Variable refrigerant flow systems can seem complicated, but Tracer Concierge Systems package Trane's expertise into one pre-engineered solution.

Lead your light commercial market in connected, highly sustainable buildings. Contact your Trane Account Manager today.