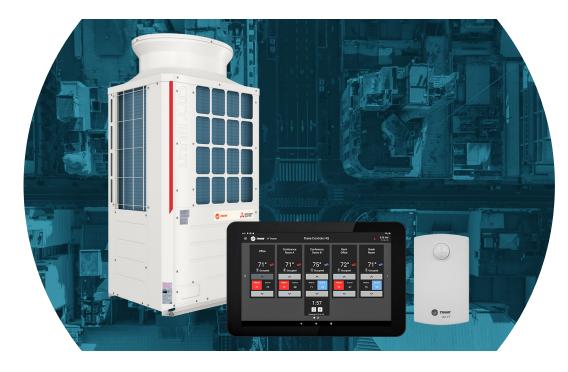

# Introducing Tracer Concierge® Systems for Trane® / Mitsubishi Electric CITY MULTI® VRF

Two of the fastest growing HVAC trends today are Variable Refrigerant Flow technology and connected buildings. While many think of BAS for large, complex buildings, the need for advanced controls on all VRF projects is becoming more in demand. To make BAS easy and affordable for light commercial projects, Trane's best-in-class Tracer Concierge® System has been enhanced to support Trane® / Mitsubishi Electric CITY MULTI® VRF with optional Trane Air-Fi® Wireless Sensors.

### Easy for you to install. Easy for them to operate.

Tracer Concierge® Systems for Trane® / Mitsubishi Electric CITY MULTI® VRF make BAS for VRF affordable and accessible to more of your customers. They optimize performance, simplify installation and make BAS operation so easy anyone can do it.