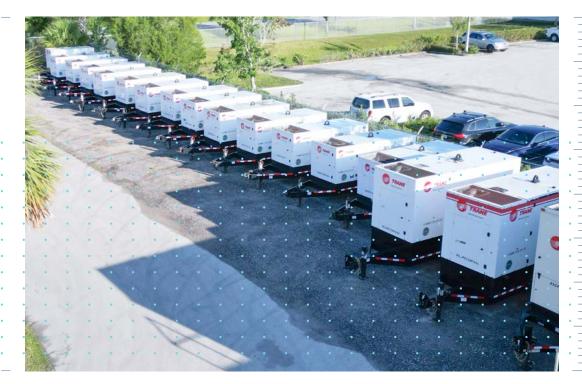

Our Trane Florida Rental Fleet includes low and medium-voltage generators and all the necessary power distribution equipment specifically designed for industrial and commercial applications. Our best-in-class OEM equipment will keep your operations running and projects on schedule. Around-the-clock emergency support, dedicated Rental technicians, and local sales experts across the Florida Region are here to solve problems and provide solutions for your temporary power needs.

#### **Generators**

Whether you need to power one of our <u>temporary cooling solutions</u> or just need additional power, Trane has temporary power ranging from 140 kW - 1000 kW.

- · Cam-type electrical connections
- · Forklift compatible
- Larger units can be set up in parallel to provide additional power solutions
- · All sizes are Prime rating
- · Dedicated trailers, on-board fuel storage